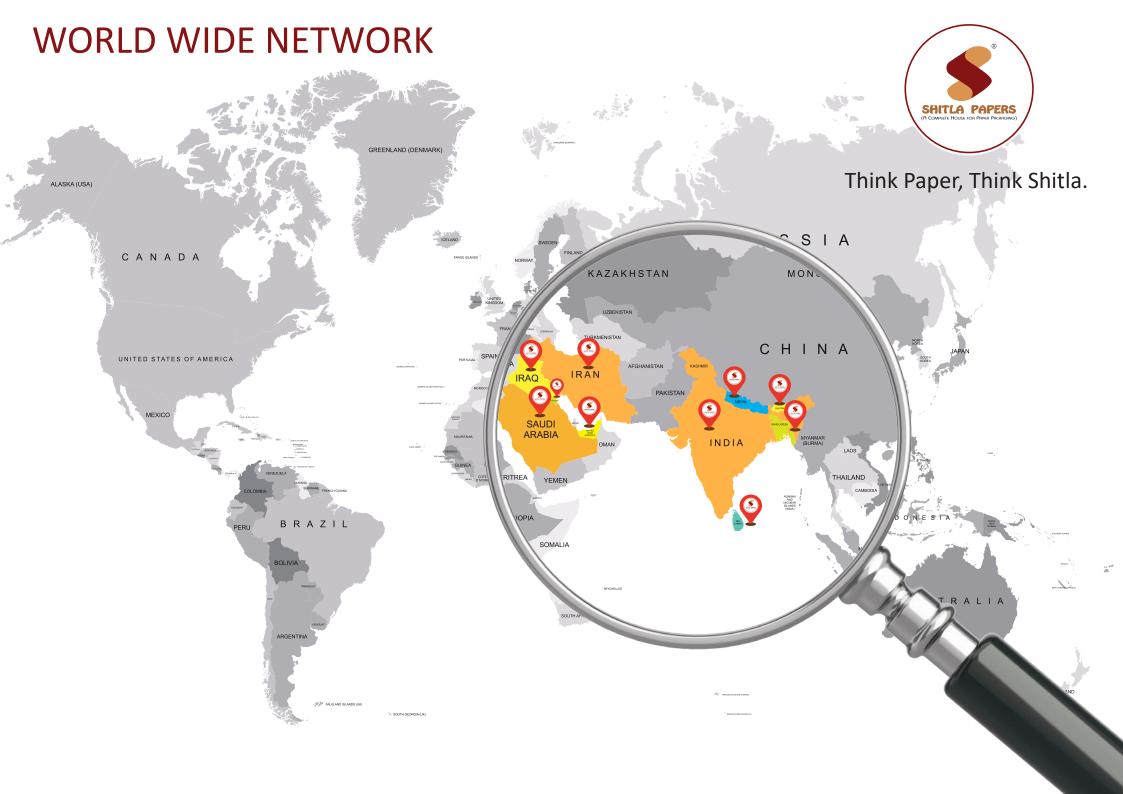

10+
Countries

2 Million

Metric Tonnes Of Paper
Delivered Till Now

200,000

Metric Tonnes Annual Sales

400,000

Per Annum Supply Capacity ( Metric Ton )

500M \$