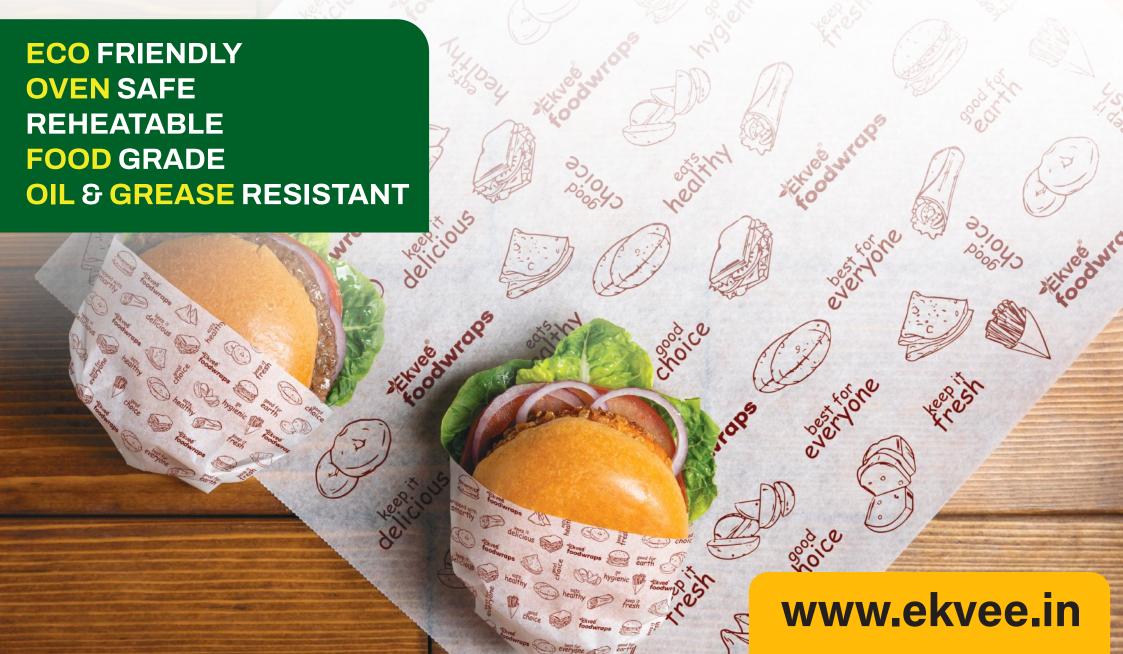

#### **FOOD INDUSTRY**

- Sandwich Wrapping Paper
- Oil and Grease Proof Paper (OGR)
- Baking Paper
- Butter Paper
- Parchment Paper
- Poly Coated Paper
- Foil+Paper (with Honey comb air pocket technology)
- Water Based Coated Paper (No Poly)
- 3 Ply Paper (foil + Poly + Paper)
- Straw Paper

#### **FINISHED PRODUCTS**

- Food Wrapping Paper (Customized)
- Customized Sandwich Wrapping Sheets
- Baking Paper Sheets/ Parchment Sheets (Carton Packing)
- Paper + Foil Sheets (Carton Packing)
- Baggase Based Disposable Crockery
- Carry Bags- V Bottom/ Square Bottom/ Handle Bags
- Mailer Bags
- Food Containers
- Cups
- Soup Bowls
- Twisted Hitensile Ropes
- Twisted Rope Handle
- Flat Handle (Ready to Use)